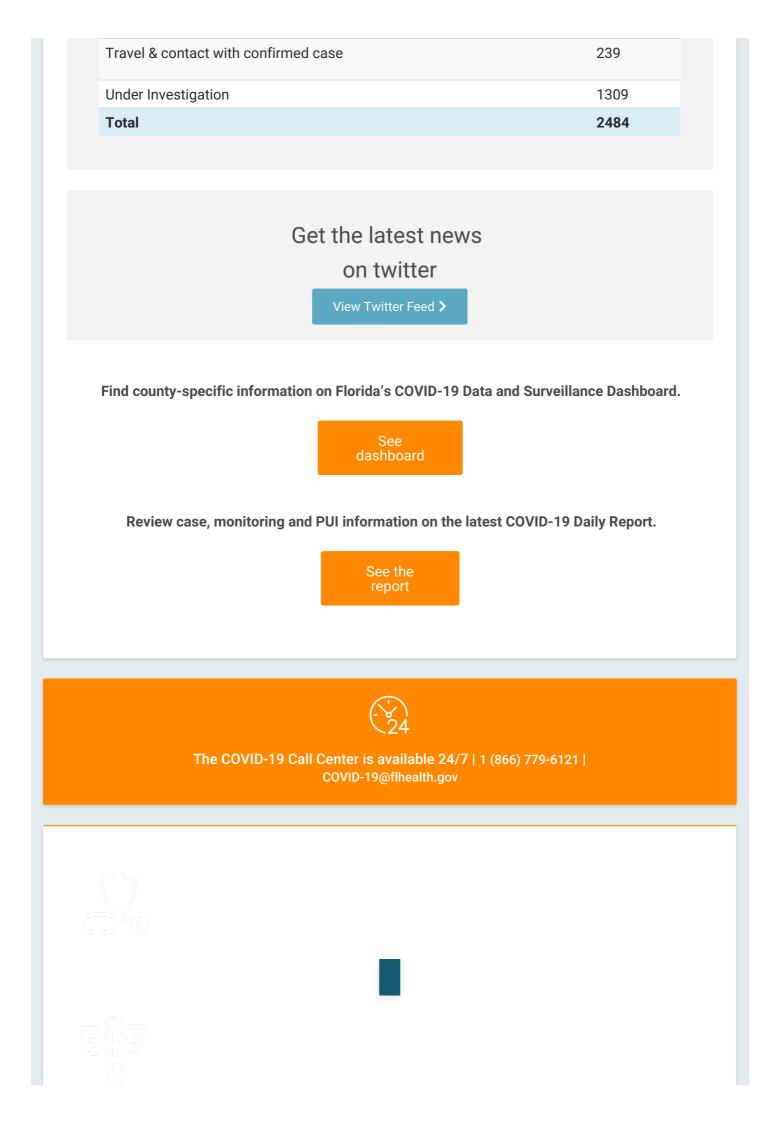

### **Total Cases Overview**

| Traveled                    | 368  |
|-----------------------------|------|
| Contact with confirmed case | 468  |
| Total                       | 2484 |