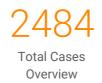

### **Total Cases Overview**

| Traveled                    | 368  |
|-----------------------------|------|
| Contact with confirmed case | 468  |
| Total                       | 2484 |