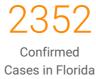

## Confirmed Cases in Florida Residents

| Confirmed by DOH       | 571  |
|------------------------|------|
| Tested by private labs | 1781 |
| Total                  | 2352 |