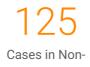

## Cases in Non-Florida Residents

| Confirmed by DOH       | 41  |
|------------------------|-----|
| Tested by private labs | 84  |
| Total                  | 125 |